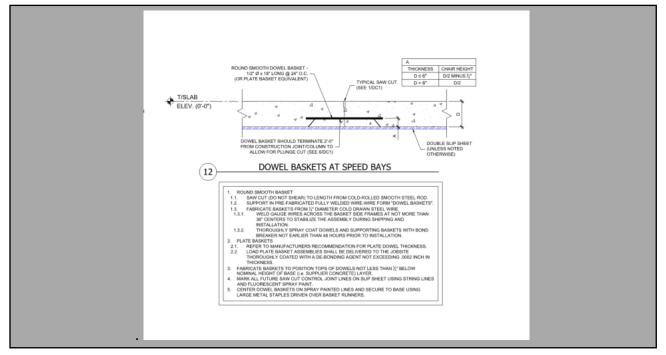

#### SITUATION:

There is a new Ductilcrete Specification for dowel baskets. The dowel baskets were ordered for a conventional 6" slab. The baskets we ordered were too high for the screed due to the 3" layer of conventional concrete and the 3" of Ductilcrete concrete. We were able to get Ductilcrete to approve Martin to 'wet set' the baskets in lieu of ordering new baskets for a 1 million SF project.

### LESSON LEARNED AND/OR CORRECTIVE ACTION & PICTURES: